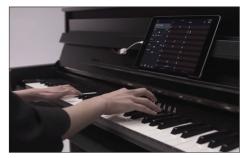

Early mornings, late nights no problem. Now you can play wherever and whenever you like.

The smart device app "Smart Pianist" (available as a free download) enables you to use the functions such as selecting Voices, controlling the metronome intuitively with the visualized interface, or display the score on your smart device.

The UD-WL01 USB Wireless LAN Adaptor (sold separately) is required to use Smart Pianist over a wireless connection.